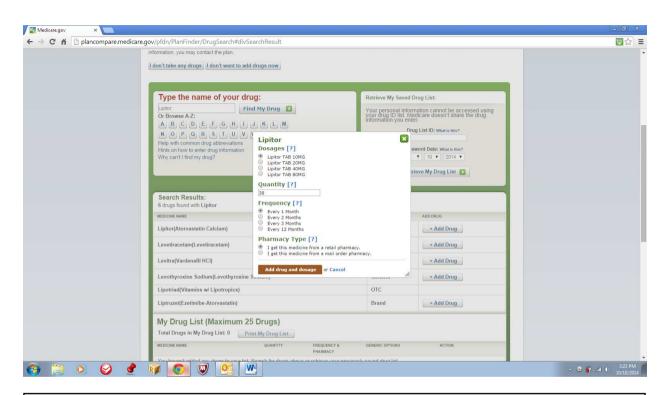

This is what the drop down menu looks like for Lipitor. When you go to add the drug and dosage another drop down menu (see below) will appear and tell you a lower cost generic is available: Atorvastatin Calcium, which if selected will replace the brand name with this generic drug. THEN BY HITTING THE BROWN TAB Continue, YOU CAN ADD MORE DRUGS OR WHEN ALL OF YOUR DRUGS APPEAR CORRECTLY IN "MY DRUG LIST", THEN CLICK THE BROWN TAB AT THE BOTTOM OF THE PAGES 7 or 9 "My Drug List Is Complete".