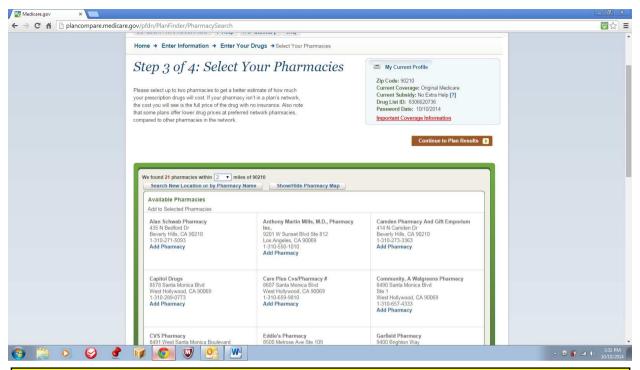

#### You should be at Step 3 of 4:

You now have to select a pharmacy from a list of pharmacies in your area. Look for your pharmacy then select it from the list. If you don't see your pharmacy on the list, you can expand your search radius by clicking the drop down arrow We found 21 pharmacies within [] miles of 90210. You cannot continue until you have selected one pharmacy. I have selected below Rite Aid Pharmacy on North Canon Drive in Beverly Hills. You can also remove the pharmacy and add a new one. When done click the brown tab "Continue to Plan Results".

Note: Many Medicare prescription drug plans negotiate lower prices with selected pharmacies in their networks. You may see significant cost savings by filling your prescription at one of these "preferred pharmacies". In some cases, the copay is higher at a non-preferred network pharmacy than it is at one of the plan's preferred pharmacies. Prescription drug plans with a big store name affiliated with them (Walmart, Rite-Aid, etc.) are examples of a preferred pharmacy verse a non-preferred network pharmacy. It pays to shop and big store pharmacies Walmart, Costco, Walgreens, Target, Rite-Aid, CVS, etc., due to their purchasing power can provide savings on your drugs.