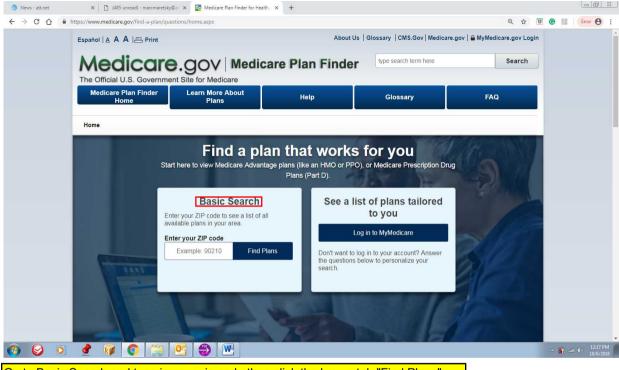

### To start, hit the green tab above "Find Health & Drug Plans".

DISCLAIMER: This unofficial guide is designed to help you through the steps while reviewing Medicare Part D Prescription drug coverage. I have attempted to make this as user friendly as possible. This guide is for reference purposes and is not meant to advise, recommend, or endorse a decision towards or against any particular prescription drug plan, coverage or company. It has not been written by or supported by Medicare or any affiliate thereof.

Go to Basic Search and type in your zip code then click the brown tab "Find Plans".

Note: Your zip code is only used to confirm RX price estimates and plan availability in your area. To make your search simpler, do not enter anything other than your zip code.