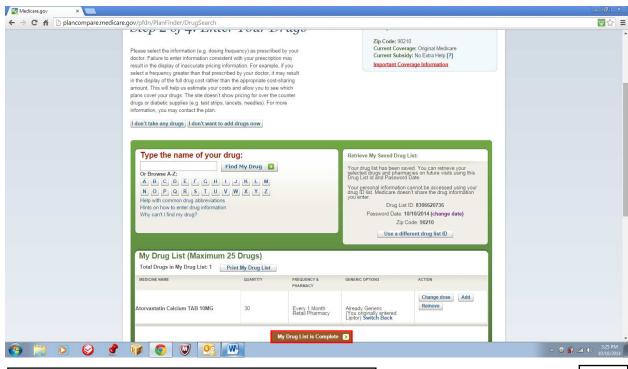

#### You should be at Step 2 of 4:

At this point it is necessary to gather your prescription drug information. This is easily done by having the labels / bottles handy or a list you have compiled.

Tip: See the box above Retrieve My Saved Drug List. You may have a PDF from a prior drug review I prepared for you or you have prepared on your own. Look for the Drug List ID number and Password Date and enter it here. This will allow you to retrieve your saved drug list saving you lots of time from having to input your prescription drugs again. You can then edit your list. If you can retrieve your saved drug list, skip to Page 9.

Can't Retrieve your Saved Drug List. When you have your drug information available, begin typing the name of your drug information under the brown tab above, and a drop down menu will appear with various options or drug names. Click on the name that best matches what is on your bottle. You want to identify each of your prescriptions as brand or generic and as precisely as possible (dosage, quantity and frequency). For example, if you take 2 pills per day, put 60 per month. If you take 1 pill per week, enter 4 per month. If you only refill once every six months, then select "every 6 months and put the quantity that you fill. Note that under "Dosages" there may be different suffixes such as TAB, CAP, INJ, etc. This should match what is on your bottle exactly. If you take 2 different dosages of the same medication, enter them separately using the same steps you just used.

This is what the drop down menu looks like for Lipitor. When you go to add the drug and dosage another drop down menu (see below) will appear and tell you a lower cost generic is available: Atorvastatin Calcium, which if selected will replace the brand name with this generic drug. THEN BY HITTING THE BROWN TAB Continue, YOU CAN ADD MORE DRUGS OR WHEN ALL OF YOUR DRUGS APPEAR CORRECTLY IN "MY DRUG LIST", THEN CLICK THE BROWN TAB AT THE BOTTOM OF THE PAGES 7 or 9 "My Drug List Is Complete".