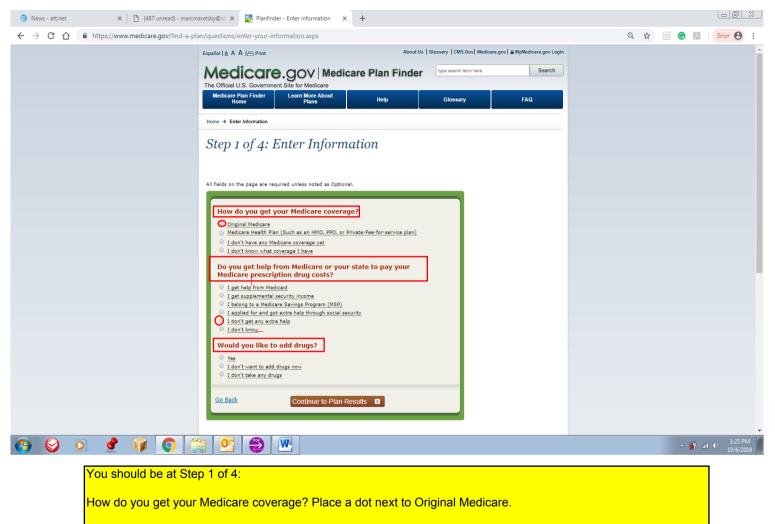

Do you get help from Medicare or your state to pay your Medicare prescription drug costs? Place a dot next to I don't get any extra help.

Would you like to add drugs? Place a dot next to () Yes () I don't want to add drugs now or () I don't take any drugs. Unless you're taking no prescription drugs, it is best to say Yes so you can review a list of your current drugs even if you don't add to them.

Hit the brown tab "Continue to Plan Results".