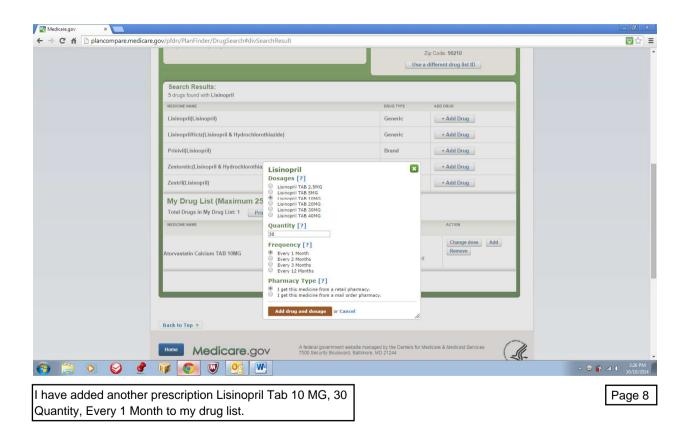

This is what the drop down menu looks like for Lipitor. When you go to add the drug and dosage another drop down menu (see below) will appear and tell you a lower cost generic is available: Atorvastatin Calcium, which if selected will replace the brand name with this generic drug. THEN BY HITTING THE BROWN TAB Continue, YOU CAN ADD MORE DRUGS OR WHEN ALL OF YOUR DRUGS APPEAR CORRECTLY IN "MY DRUG LIST", THEN CLICK THE BROWN TAB AT THE BOTTOM OF THE PAGES 7 or 9 "My Drug List Is Complete".

| Medicare.gov ×      |                                                                                                                                                                                           |                                                                                                    |                                                                         | – 0 ×                              |  |  |  |
|---------------------|-------------------------------------------------------------------------------------------------------------------------------------------------------------------------------------------|----------------------------------------------------------------------------------------------------|-------------------------------------------------------------------------|------------------------------------|--|--|--|
| ← → C 🖌 🗋 plancompa | e.medicare.gov/pfdn/PlanFinder/DrugSearch#divSearchResult                                                                                                                                 |                                                                                                    |                                                                         | 🖾 🖓 🚍                              |  |  |  |
|                     | information, you may contact the plan.<br>I don't take any drugs   i don't want to add drugs now  <br>Type the name of your drug:                                                         | information, you may contact the plan.<br>[I don't take any drugs] [I don't want to add drugs now] |                                                                         |                                    |  |  |  |
|                     | Or Browse A2:<br>A B C D E F G H J K L M<br>N O P Q R S T U V W X Y Z<br>Help with common drug abbreviations<br>Hints on how to enter drug information                                    | Dr<br>Pass<br>Oct                                                                                  | ug List ID: What is this?<br>sword Date: What is this?<br>T 10 ¥ 2014 ¥ |                                    |  |  |  |
|                     | A lower cost generic is available for the dru<br>Search Res: <sup>®</sup> Use lower cost generic: torvastatin Calcium<br><sup>®</sup> Use brand drug: Lipitor<br>MEDICHE NAME<br>Continue |                                                                                                    |                                                                         |                                    |  |  |  |
|                     |                                                                                                                                                                                           |                                                                                                    |                                                                         |                                    |  |  |  |
|                     |                                                                                                                                                                                           |                                                                                                    |                                                                         |                                    |  |  |  |
|                     | Lipotriad(Vitamins w/ Lipotropics)<br>Liptruzet(Ezetimibe-Atorvastatin)                                                                                                                   | OTC Brand                                                                                          | + Add Drug                                                              |                                    |  |  |  |
|                     | My Drug List (Maximum 25 Drugs)<br>Total Drugs in My Drug List 0 Print My Drug List<br>MEDICINE NAME QUANTITY FREQUENCY &<br>PHARMACY                                                     | GENERIC OPTIONS                                                                                    | ACTION                                                                  |                                    |  |  |  |
| 📀 🚞 🔍 😂             | You haven't added and draw to use first. Scareb for draws about or rationa users are                                                                                                      | wiowaly cound days liet                                                                            |                                                                         | - O 🔐 and ♦) 3:24 PM<br>10/10/2014 |  |  |  |

Atorvastatin Calcium Tab 10MG, 30 quantity, every 1 Month has been added to my prescription drug list.

| Medicare.gov ×                                    |                                                                                                                                                                                                                                                                      |                               |                                                               |                                                                                                                  |                                                                                                                                                                                                                                         | <u>– 8 ×</u>                       |
|---------------------------------------------------|----------------------------------------------------------------------------------------------------------------------------------------------------------------------------------------------------------------------------------------------------------------------|-------------------------------|---------------------------------------------------------------|------------------------------------------------------------------------------------------------------------------|-----------------------------------------------------------------------------------------------------------------------------------------------------------------------------------------------------------------------------------------|------------------------------------|
| ← → C f D plancompare.medicare.                   | gov/pfdn/PlanFinder/DrugSearch#divS                                                                                                                                                                                                                                  | earchResult                   |                                                               |                                                                                                                  |                                                                                                                                                                                                                                         | 🖾 🖓 🚍                              |
|                                                   | Type the name of your drug:         Find My Drug         Or Browse A.Z:         A B C D E F G H I J K M         N O P Q R S T V V W X Y Z         Help with common drug abbreviations         Hints on how to enter drug information         Why can't find my drug? |                               | ]                                                             | Your personal information<br>drug ID list. Medicare does<br>you enter.<br>Drug List<br>Password Date: 1<br>Zip 0 | List:<br>ved. You can retrieve your<br>acies on future visits using this<br>Date.<br>cannot be accessed using your<br>an's share the drug information<br>1D: 8306620736<br>010/2014 (change date)<br>Code: 90210<br>ferent drug fist ID |                                    |
|                                                   | My Drug List (Maximum 2<br>Total Drugs in My Drug List: 2                                                                                                                                                                                                            | 5 Drugs)<br>rint My Drug List | ]                                                             |                                                                                                                  |                                                                                                                                                                                                                                         |                                    |
|                                                   | MEDICINE NAME                                                                                                                                                                                                                                                        | QUANTITY                      | FREQUENCY &<br>PHARMACY                                       | GENERIC OPTIONS                                                                                                  | ACTION                                                                                                                                                                                                                                  |                                    |
|                                                   | Atorvastatin Calcium TAB 10MG                                                                                                                                                                                                                                        | 30                            | Every 1 Month<br>Retail Pharmacy                              | Already Generic<br>(You originally entered<br>Lipitor) Switch Back                                               | Change dose Add<br>Remove                                                                                                                                                                                                               |                                    |
|                                                   | Lisinopril TAB 10MG                                                                                                                                                                                                                                                  | 30                            | Every 1 Month<br>Retail Pharmacy                              | Already Generic                                                                                                  | Change dose Add<br>Remove                                                                                                                                                                                                               |                                    |
|                                                   | Back to Top $\hat{T}$                                                                                                                                                                                                                                                |                               | My Drug List is Complet                                       | • 2                                                                                                              |                                                                                                                                                                                                                                         |                                    |
|                                                   | Home Medicare.g                                                                                                                                                                                                                                                      | <b>OV</b> 75                  | federal government website n<br>00 Security Boulevard, Baltin | nanaged by the Centers for Medic<br>orer, MD 21244                                                               | are & Medicaid Services                                                                                                                                                                                                                 | an                                 |
| 🚱 🗒 🔍 🤡 🔮                                         |                                                                                                                                                                                                                                                                      | N                             |                                                               |                                                                                                                  |                                                                                                                                                                                                                                         | ▲ ② ∰ adl ●) 3:30 PM<br>10/10/2014 |
| Note: For each prescrip<br>a dose or remove the p |                                                                                                                                                                                                                                                                      |                               | ange the do                                                   | se, add                                                                                                          |                                                                                                                                                                                                                                         | Page 9                             |