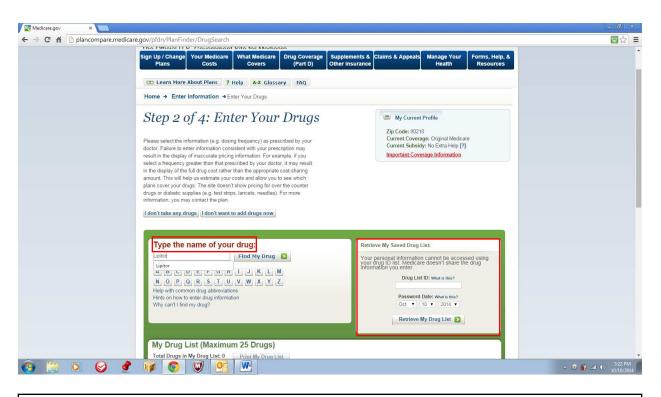

#### You should be at Step 2 of 4:

At this point it is necessary to gather your prescription drug information. This is easily done by having the labels / bottles handy or a list you have compiled.

Tip: See the box above Retrieve My Saved Drug List. You may have a PDF from a prior drug review I prepared for you or you have prepared on your own. Look for the Drug List ID number and Password Date and enter it here. This will allow you to retrieve your saved drug list saving you lots of time from having to input your prescription drugs again. You can then edit your list. If you can retrieve your saved drug list, skip to Page 9.

Can't Retrieve your Saved Drug List. When you have your drug information available, begin typing the name of your drug information under the brown tab above, and a drop down menu will appear with various options or drug names. Click on the name that best matches what is on your bottle. You want to identify each of your prescriptions as brand or generic and as precisely as possible (dosage, quantity and frequency). For example, if you take 2 pills per day, put 60 per month. If you take 1 pill per week, enter 4 per month. If you only refill once every six months, then select "every 6 months and put the quantity that you fill. Note that under "Dosages" there may be different suffixes such as TAB, CAP, INJ, etc. This should match what is on your bottle exactly. If you take 2 different dosages of the same medication, enter them separately using the same steps you just used.