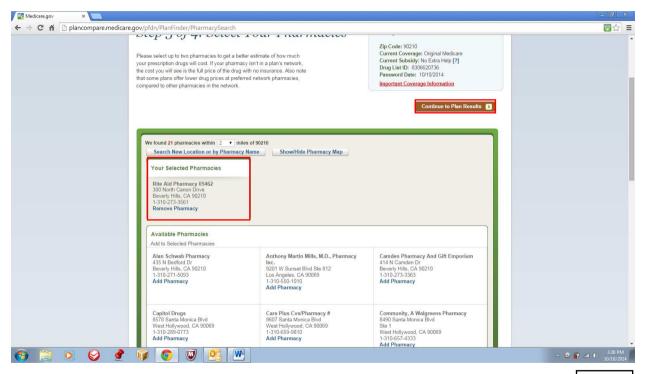

#### You should be at Step 3 of 4:

You now have to select a pharmacy from a list of pharmacies in your area. Look for your pharmacy then select it from the list. If you don't see your pharmacy on the list, you can expand your search radius by clicking the drop down arrow We found 21 pharmacies within [] miles of 90210. You cannot continue until you have selected one pharmacy. I have selected below Rite Aid Pharmacy on North Canon Drive in Beverly Hills. You can also remove the pharmacy and add a new one. When done click the brown tab "Continue to Plan Results".

Note: Many Medicare prescription drug plans negotiate lower prices with selected pharmacies in their networks. You may see significant cost savings by filling your prescription at one of these "preferred pharmacies". In some cases, the copay is higher at a non-preferred network pharmacy than it is at one of the plan's preferred pharmacies. Prescription drug plans with a big store name affiliated with them (Walmart, Rite-Aid, etc.) are examples of a preferred pharmacy verse a non-preferred network pharmacy. It pays to shop and big store pharmacies Walmart, Costco, Walgreens, Target, Rite-Aid, CVS, etc., due to their purchasing power can provide savings on your drugs.